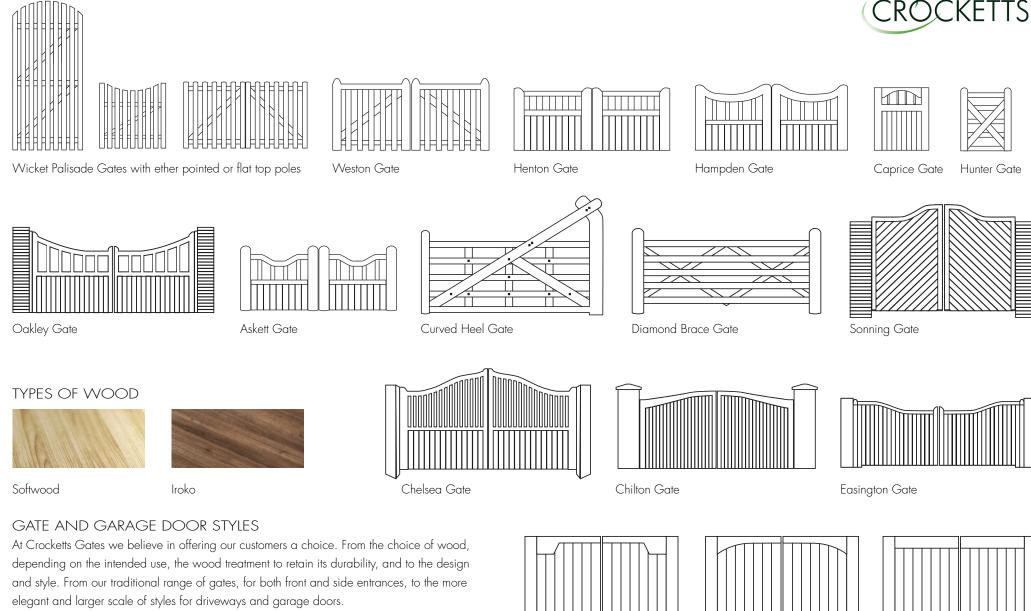

As with our range of gates, all of our garage doors are handmade and bespoke to you. Each one is carefully mortised, tenoned, framed, ledged, and braced to give years of use, as well as peace of mind from a security perspective. Whilst the majority of our work is designed around your ideas, we also have a standard range of garage door styles for you to choose from.

Contact us for more information as we always have wood samples for you to view.

With the wide range of gate designs and construction options that we offer, we hope that you find a design and style suitable for your needs. All our gates can be made as a single gate or a pair of gates.