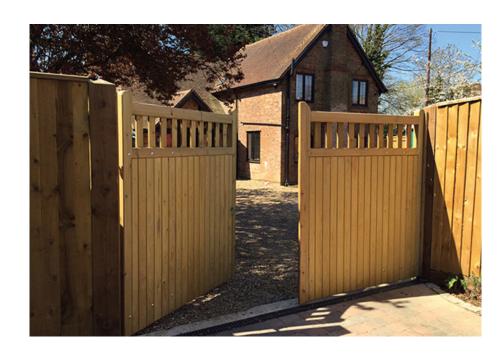

#### Softwood Gates

Our softwood gates are made from responsibly sourced Scandinavian Redwood. The timber we choose is of the highest quality and provides unrivaled strength and durability.

The pressure treatment given to all our softwood gates provides the timber with a natural looking green hue which, over time, fades to a soft silver tint.

Scandinavian Redwood gates are a fantastic, cost effective way to enhance your garden or property entrance. All designs can be created in softwood and be crafted for automation if required.

SOFTWOOD GATE

HARDWOOD GATE