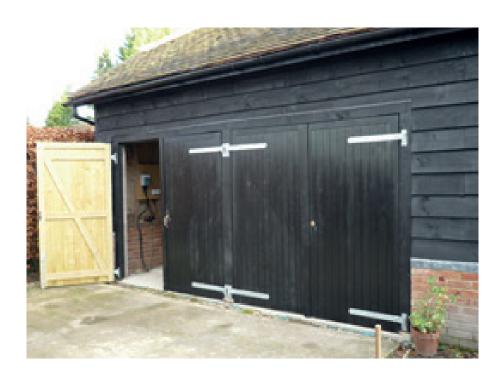

## GARAGE DOORS

With our many years' of experience, Crocketts are the people to go for your new garage door. Our doors provide the strength, durability, and security that you need to keep your family and possessions safe and secure. What's more, our doors can be created with or without glazing.

As with our range of gates, all of our garage doors are handmade and bespoke to you. Each one is carefully mortised, tenoned, framed, ledged, and braced to give years of use, as well as peace of mind from a security perspective. Whilst the majority of our work is designed around your ideas, we also have a standard range of garage door styles for you to choose from.

Our bespoke garage door service is ideal if you want to match an existing door, a door of unusual shape or size, or simply fit a beautiful garage door that will be in keeping with your property and surroundings.