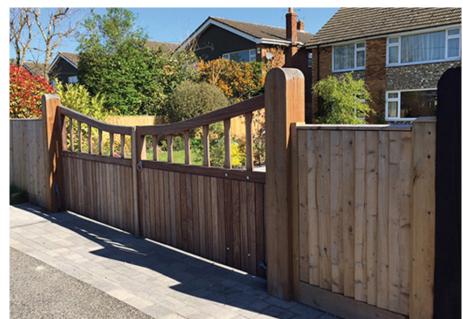

### Hardwood Gates

We use Iroko hardwood for our bespoke hardwood gates; Iroko is very popular for outdoor use including boat building, as it is strong and durable. It requires regular oiling to maintain the golden hue. Because of this maintenance we believe it's the best type of wood for gates.

SOFTWOOD GATE

HARDWOOD GATE