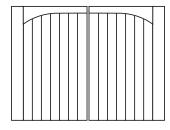

#### Softwood Gates

Our softwood gates are made from responsibly sourced Scandinavian Redwood. The timber we choose is of the highest quality and provides unrivaled strength and durability.

The pressure treatment given to all our softwood gates provides the timber with a natural looking green hue which, over time, fades to a soft silver tint.

Scandinavian Redwood gates are a fantastic, cost effective way to enhance your garden or property entrance. All designs can be created in softwood and be crafted for automation if required.

### Hardwood Gates

We use Iroko hardwood for our bespoke hardwood gates; Iroko is very popular for outdoor use including boat building, as it is strong and durable. It requires regular oiling to maintain the golden hue. Because of this maintenance we believe it's the best type of wood for gates.

SOFTWOOD GATE

HARDWOOD GATE